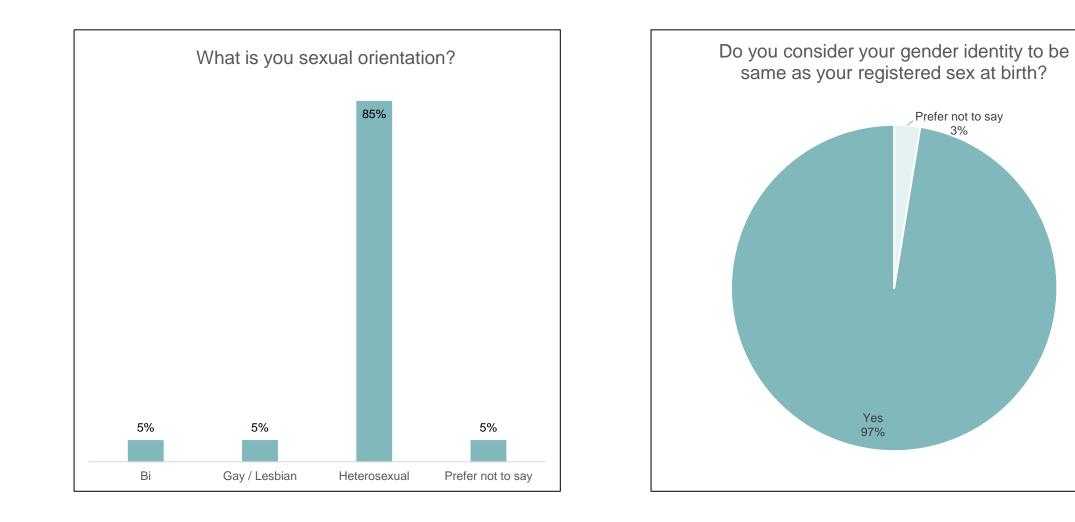

## Respondent demographics

| What is your ethnic group?                                   |     |
|--------------------------------------------------------------|-----|
| Asian / Asian British: Indian                                | 6%  |
| Asian / Asian British: Pakistani                             | 3%  |
| Prefer not to say                                            | 3%  |
| White: Any other White background                            | 3%  |
| White: British / English / Welsh / Northern Irish / Scottish | 86% |