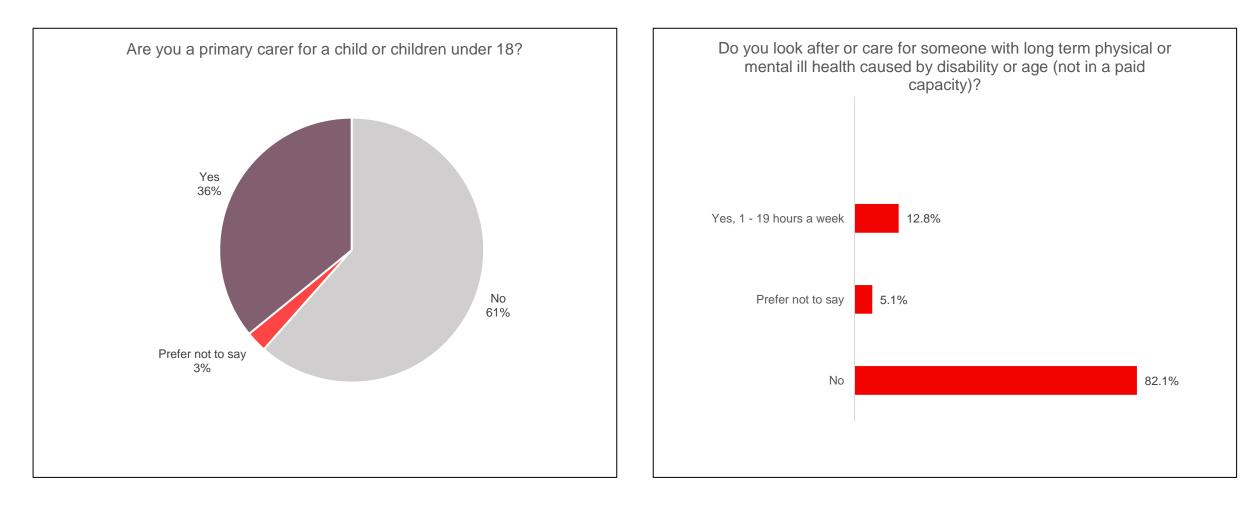

-------------------------------------------------------------------------------------|-----|--|
| UK State-run or state-funded school (non-selective)                                 | 76% |  |
| UK State-run or state-funded school (selective on academic, faith or other grounds) | 13% |  |
|                                                                                     |     |  |
|                                                                                     |     |  |
|                                                                                     |     |  |
|                                                                                     |     |  |
|                                                                                     |     |  |

## **Browne Jacobson**



## +44 (0)370 270 6000

To view our office locations visit brownejacobson.com/contact-us