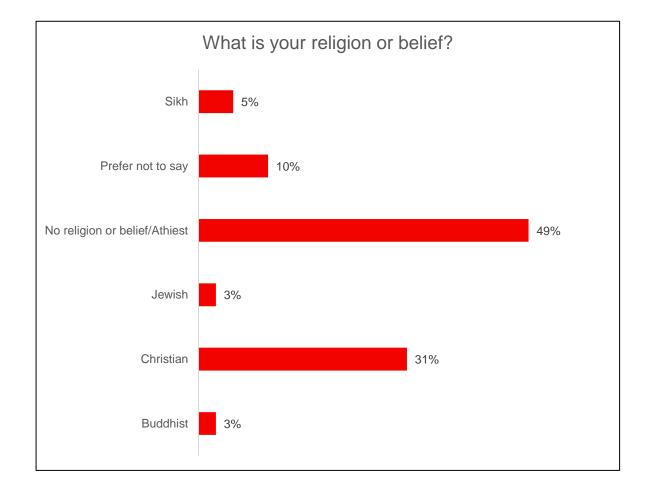

## Respondent demographics

| What is your ethnic group?                                   |     |
|--------------------------------------------------------------|-----|
| Asian / Asian British: Indian                                | 6%  |
| Asian / Asian British: Pakistani                             | 3%  |
| Prefer not to say                                            | 3%  |
| White: Any other White background                            | 3%  |
| White: British / English / Welsh / Northern Irish / Scottish | 86% |