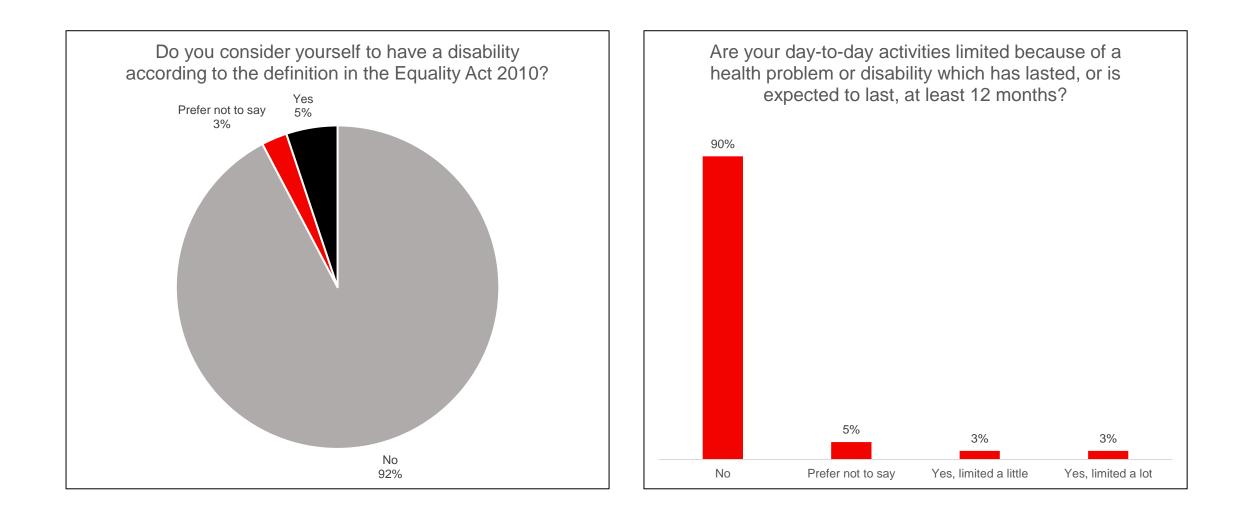

## SRA diversity survey analysis

July 2023



## Respondent demographics







| What is your ethnic group?                                   |     |
|--------------------------------------------------------------|-----|
| Asian / Asian British: Indian                                | 6%  |
| Asian / Asian British: Pakistani                             | 3%  |
| Prefer not to say                                            | 3%  |
| White: Any other White background                            | 3%  |
| White: British / English / Welsh / Northern Irish / Scottish | 86% |



| What type of school did you mainly attend between the ages 11 and 16?               |     |  |
|-------------------------------------------------------------------------------------|-----|--|
| UK State-run or state-funded school (non-selective)                                 | 76% |  |
| UK St