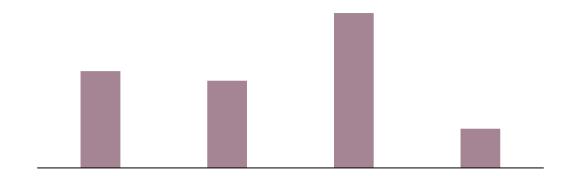

| What type of school did you mainly attend between the ages 11 and 16?               |     |  |
|-------------------------------------------------------------------------------------|-----|--|
| UK State-run or state-funded school (non-selective)                                 | 76% |  |
| UK State-run or state-funded school (selective on academic, faith or other grounds) | 13% |  |
|                                                                                     |     |  |
|                                                                                     |     |  |
|                                                                                     |     |  |
|                                                                                     |     |  |
|                                                                                     |     |  |